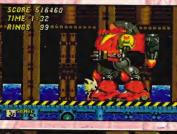

11

The Terminator 2 arcade game cost over three million dollars to produce and includes some footage from the film that was cut out of the release version. James Cameron (the writer and director of both Terminator and Terminator 2) provided the images and also had a big hand in the game's development.

Consisting of mainly digitised images and cut from the film, this *Op Wolf*-type game was a major success in the arcades and with the launch of the Menacer light gun for the Mega Drive, Arena scooped up the license and, after a lot of hard work, here is the console version.

Playable with either joypads or the Menacer, one or two players take part in the battle to save mankind and rid the earth of these evil machines once and for all. he opening sequence is copied from one of the T2 trailers that was circulating in the cinemas at the end of 1991. The story follows a second terminator; the T-1000, that has been sent back in time to kill John Connor when he is just 10

TERMINATUR

years old. This new terminator is made up of Polychromatic Alloy (liquid metal to you and me!) and can change shape into anything it samples by physical contact. Knowing the T-1000 is after him, the older version of Connor captures and re-programmes a T-800 to go back in time and protect his younger self. Played like the Op Wolf game of a

Played like the Op Wolf game of a few years ago, you (and a friend if you've got one) battle against the

Cool down, bub! Drench the T-1000 with liquid nitrogen and then shoot him to shatter him into tiny, trozen fragments!

# THE ARC GAME

11 8

CO25 CO798300 OG 20

Hasta la vista, bay! An enemy T-800 scatters itself all ov

so much money for T2.

Hasta la vista, beby! An enemy T-800 scatters itself all over the place after been hit by about 10 missiles! I can't say that 1d like to be the one who has to try and put him back together, though!